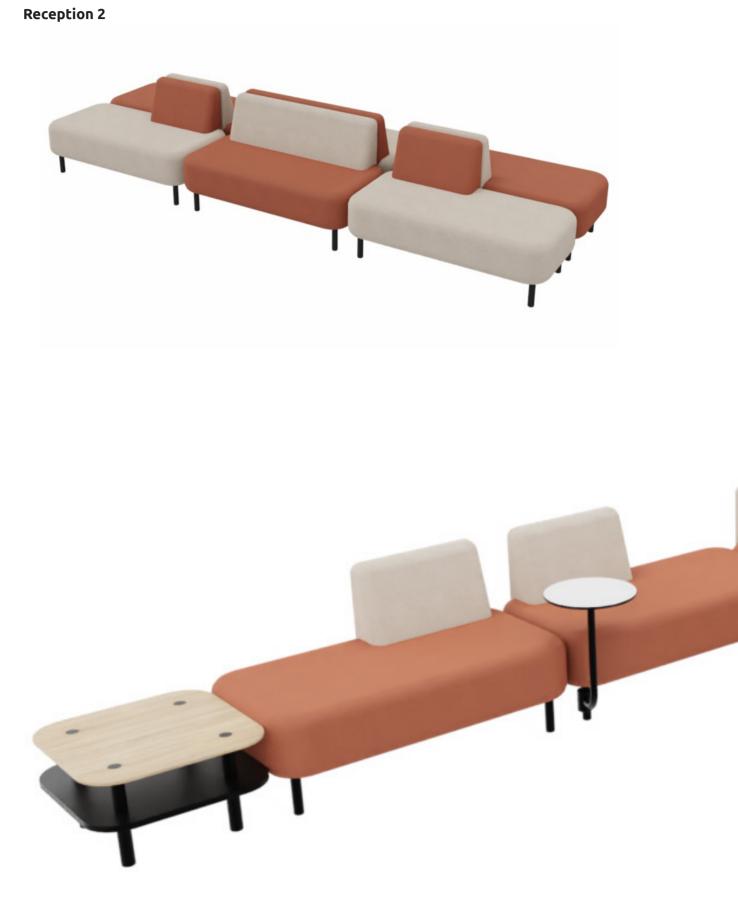

#### **Reception and conversation**

Imagin a warm welcome in your office, the place where visitors can settle in and where informal conversations can take place.

**Reception 3** 