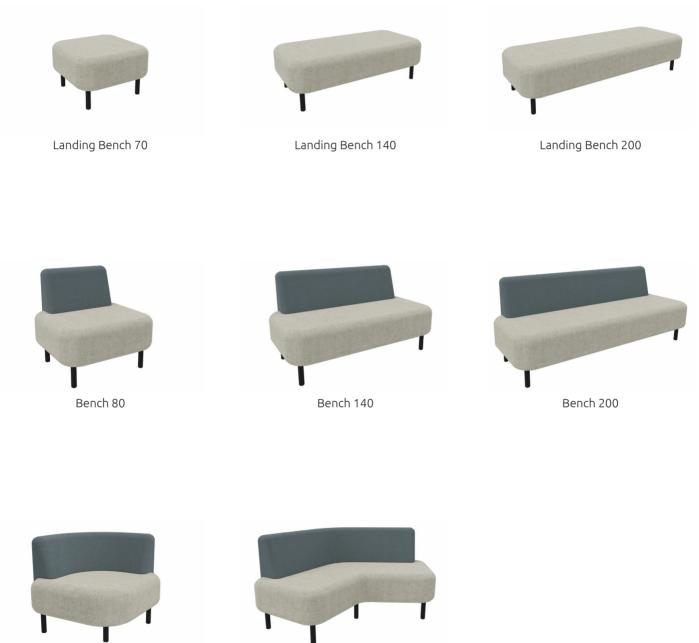

Corner

Wing

Privacy Bench 90

Privacy Bench 140

Privacy Bench 200

Skyhub-2

Skyhub-4

Skyhub-6

Biz class

Sofa 90

Bench 80

Bench 140

Bench 200

700

Corner

Wing

1460

960

Biz class

Sofa 90

700

2060

Sofa 150

#### **Effortless Adaptability**

Each Imagin module is easy to move and combine, allowing you to create a new look in no time. Let your imagination run free and discover how Imagin can elevate your space.