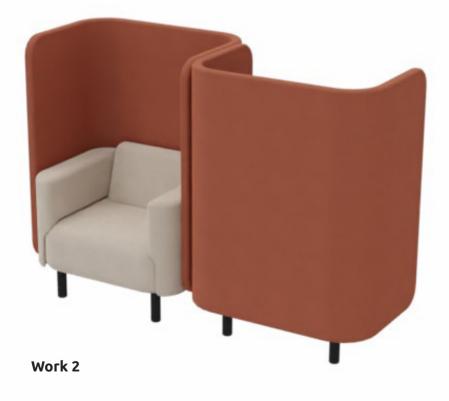

#### Working alone or together

Imagin a place to work together, or quietly alone. Where you can have a private call or read a book. Bring your laptop, we'll bring the power.

'It's about the way you work'