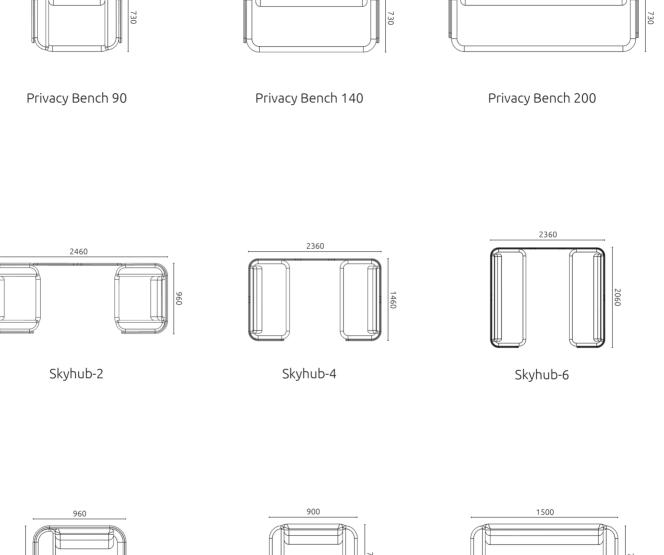

Corner

Wing

Privacy Bench 90

Privacy Bench 140

Privacy Bench 200

Skyhub-2

Skyhub-4

Skyhub-6

1460

960

Biz class

Sofa 90

700

2060

Sofa 150