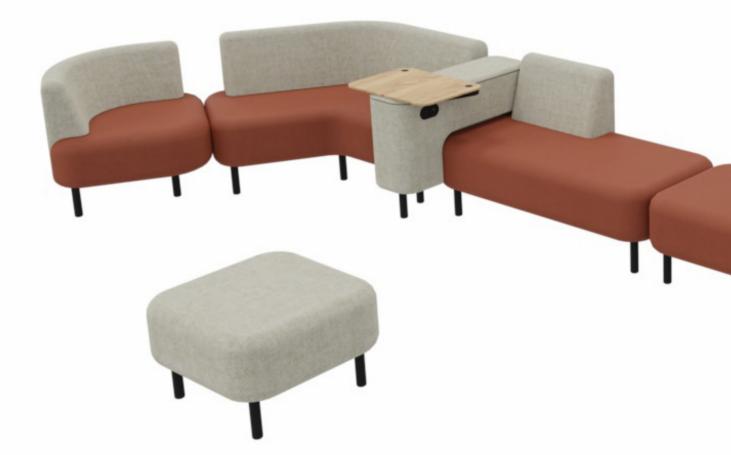

#### **The Elements**

With Imagin, you're not confined to standard solutions. Design your own seating arrangement that perfectly aligns with the atmosphere and function of your space. Whether you need a sofa that invites relaxation in a lobby or a setup that fosters collaboration in a meeting room, Imagin makes it possible.

Corner

Wing

Privacy Bench 90

Privacy Bench 140

Privacy Bench 200

Skyhub-2

Skyhub-4

Skyhub-6