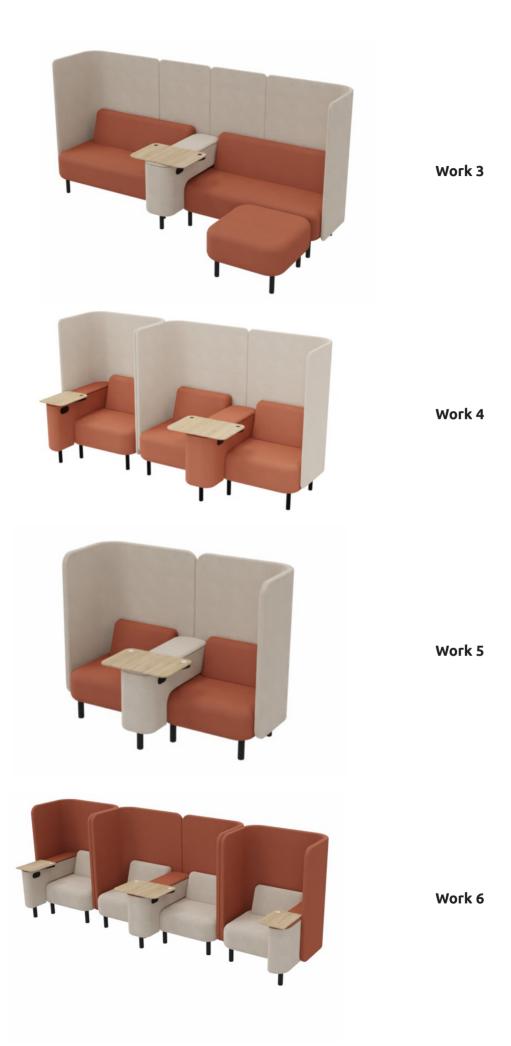

#### Working alone or together

Imagin a place to work together, or quietly alone. Where you can have a private call or read a book. Bring your laptop, we'll bring the power.

'It's about the way you work'