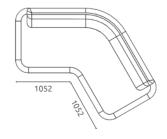

Corner

Wing

Privacy Bench 90

Privacy Bench 140

Privacy Bench 200

Skyhub-2

Skyhub-4

Skyhub-6