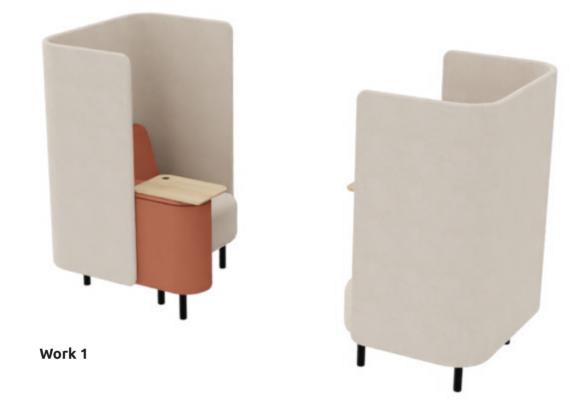

#### Working alone or together

Imagin a place to work together, or quietly alone. Where you can have a private call or read a book. Bring your laptop, we'll bring the power.

'It's about the way you work'