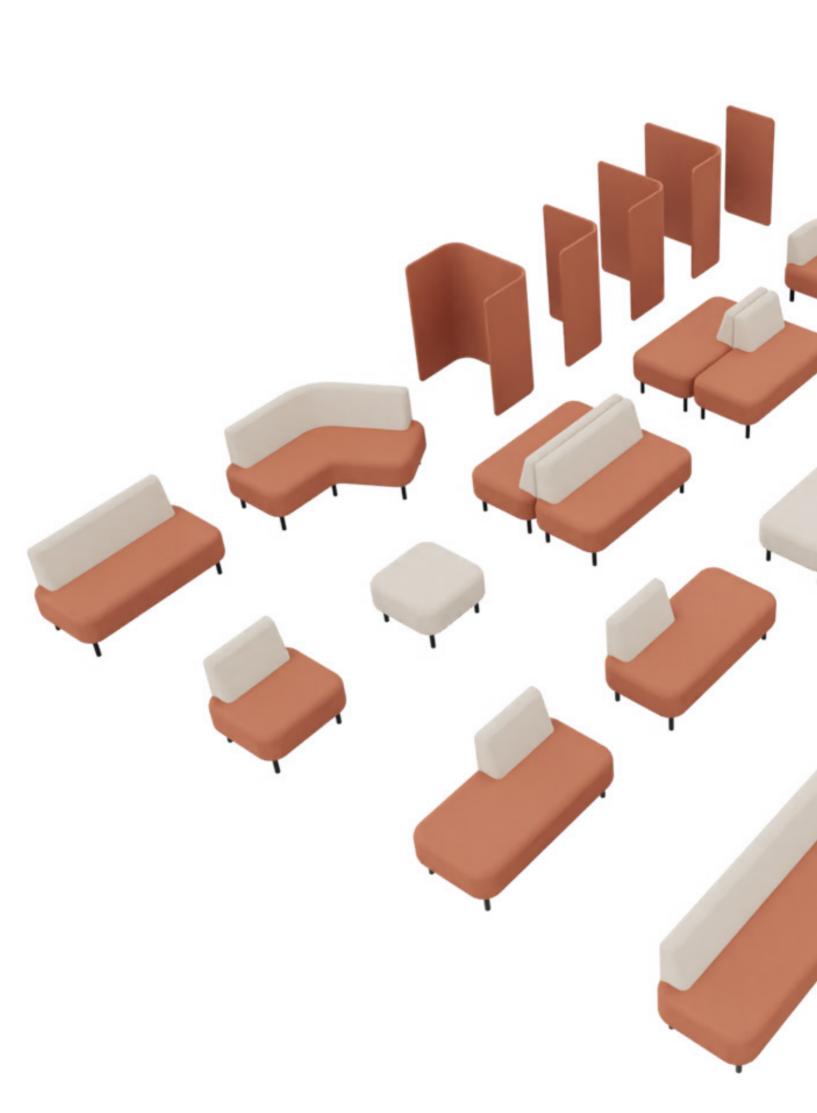

#### **The Elements**

With Imagin, you're not confined to standard solutions. Design your own seating arrangement that perfectly aligns with the atmosphere and function of your space. Whether you need a sofa that invites relaxation in a lobby or a setup that fosters collaboration in a meeting room, Imagin makes it possible.

Corner

Wing

Privacy Bench 90

Privacy Bench 140

Privacy Bench 200

Skyhub-2

Skyhub-4

Skyhub-6

Biz class

Sofa 90

Bench 80

Bench 140

Bench 200

700

Corner

Wing

1460

960

Biz class

Sofa 90

700

2060

Sofa 150

#### **Effortless Adaptability**

Each Imagin module is easy to move and combine, allowing you to create a new look in no time. Let your imagination run free and discover how Imagin can elevate your space.