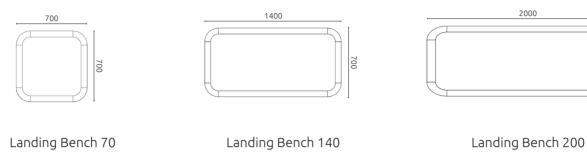

Corner

Wing

Privacy Bench 90

Privacy Bench 140

Privacy Bench 200

Skyhub-2

Skyhub-4

Skyhub-6