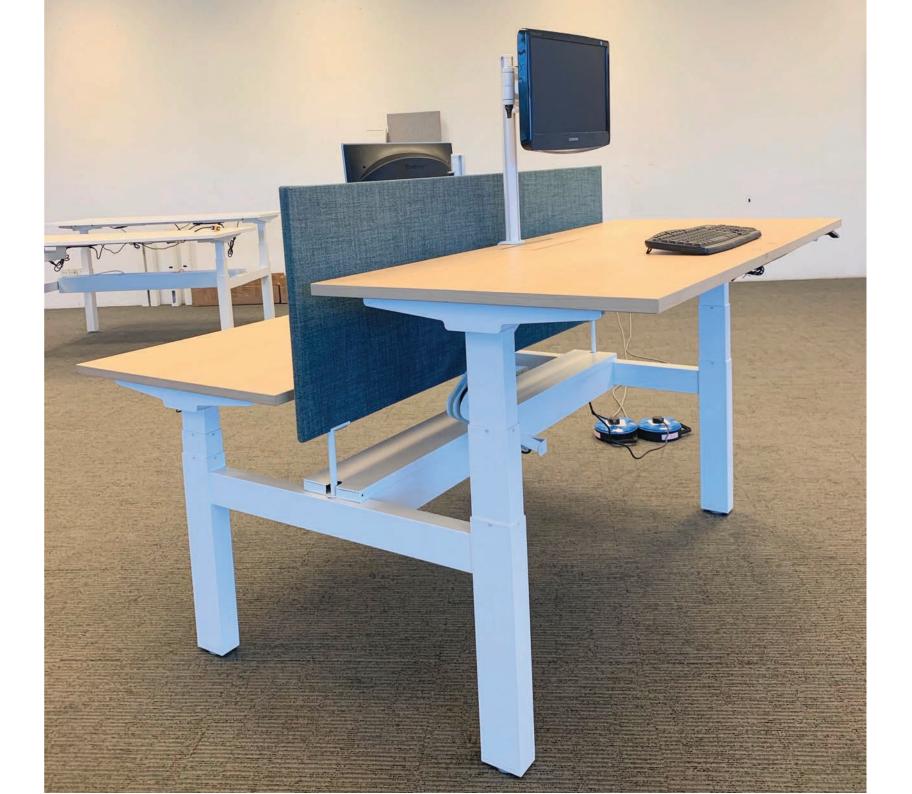

# Maestro

The Maestro sit/stand frame has a robust appearance thanks to the rectangular column of 95x60 mm.

The pre-assembled frame is toolless and flodable. Therefore the installation time is very short! The worktop is electrically adjustable from 65-130 cm. The frames are suitable for sheets from 120 cm up to and including 200 cm wide.

#### Frameless Screen

Environmental friendly, DIY fabric sleeve replacement with screwless bracket for installation.

Maestro has three-stage legs that are adjustable up to 130cm. The silent setting (39 dB) goes at a speed of 40mm per second. The maximum load is 120 kg.