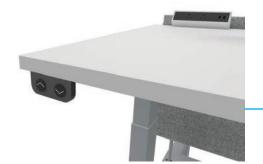

#### Easy access

Front gutter sit on top of the frame and ready-made cut out for the cables access.