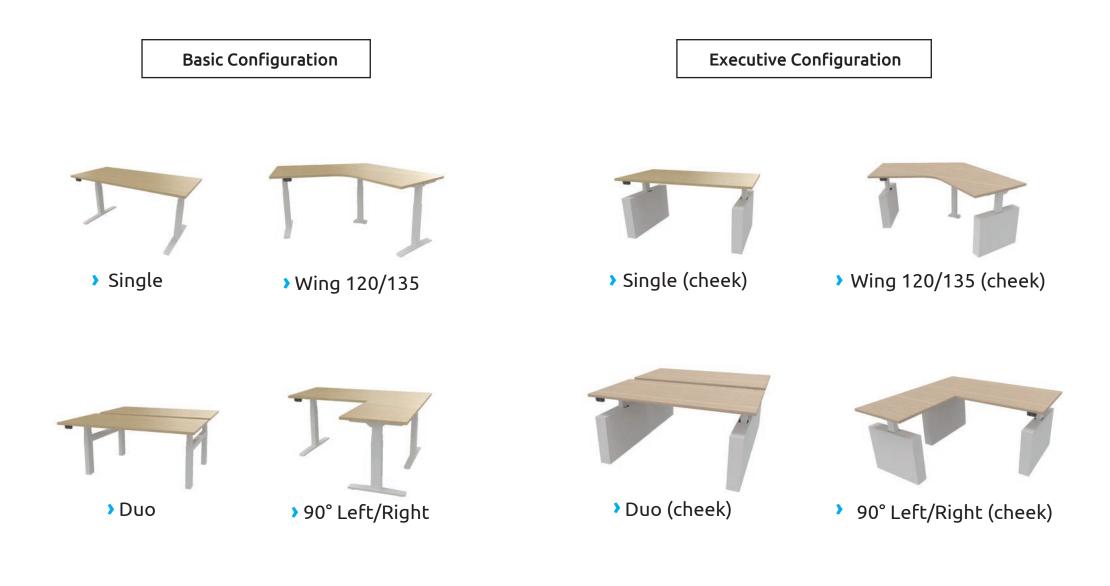

# Maestro

The Maestro sit/stand frame has a robust appearance thanks to the rectangular column of 95x60 mm.

The pre-assembled frame is toolless and flodable. Therefore the installation time is very short! The worktop is electrically adjustable from 65-130 cm. The frames are suitable for sheets from 120 cm up to and including 200 cm wide.