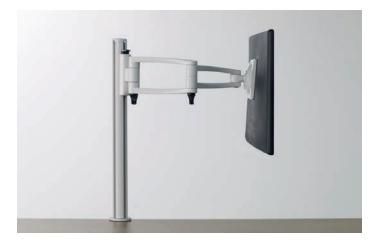

### ACCESORIES

Q4 500mm Post + 1x ZOOM 102 (Incl. Zoom Arm)

Power Rail

PC Holder

Media Hub

PET Frameless Screen

PC Holder

Apple Drawer