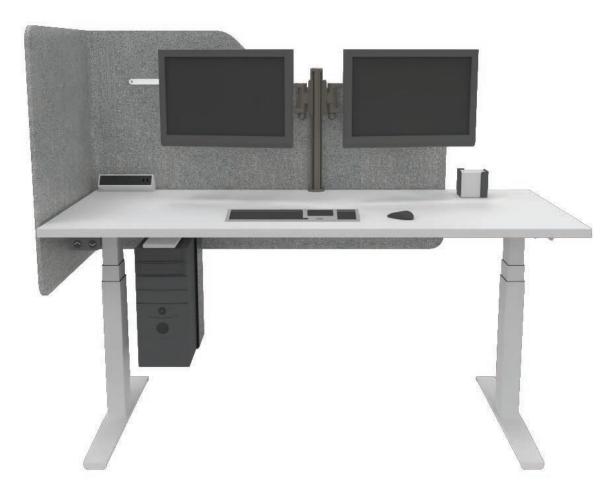

# Maestro

The Maestro sit/stand frame has a robust appearance thanks to the rectangular column of 95x60 mm.

The pre-assembled frame is toolless and flodable. Therefore the installation time is very short! The worktop is electrically adjustable from 65-130 cm. The frames are suitable for sheets from 120 cm up to and including 200 cm wide.

#### Frameless Screen

Environmental friendly, DIY fabric sleeve replacement with screwless bracket for installation.

Maestro has three-stage legs that are adjustable up to 130cm. The silent setting (39 dB) goes at a speed of 40mm per second. The maximum load is 120 kg.