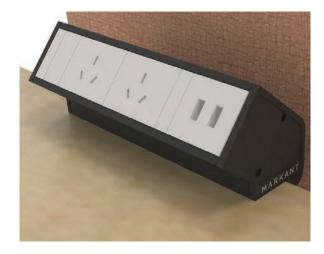

### ACCESORIES

Q4 500mm Post + 1x ZOOM 102 (Incl. Zoom Arm)

Power Rail

PC Holder

Media Hub

PET Frameless Screen

PC Holder

Apple Drawer