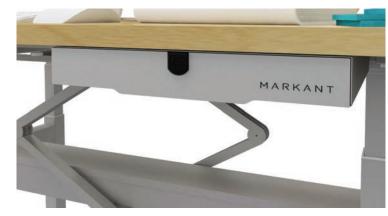

### ACCESORIES

Q4 500mm Post + 1x ZOOM 102 (Incl. Zoom Arm)

Power Rail

PC Holder

Media Hub

PET Frameless Screen

PC Holder

Apple Drawer