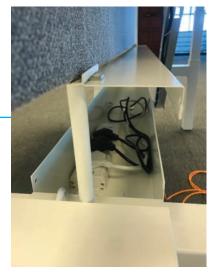

#### **Magnetic lid holder** Easy cabling setup without completely removing the lid.

**Toolless gutter setup (Plug and use)** No tools needed to setup the gutter.