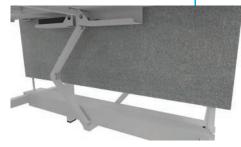

#### Frameless Screen

Environmental friendly, DIY fabric sleeve replacement with screwless bracket for installation.

Maestro has three-stage legs that are adjustable up to 130cm. The silent setting (39 dB) goes at a speed of 40mm per second. The maximum load is 120 kg.