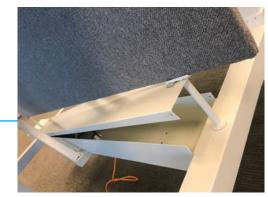

#### **Magnetic lid holder** Easy cabling setup without completely removing the lid.

**Toolless gutter setup (Plug and use)** No tools needed to setup the gutter.