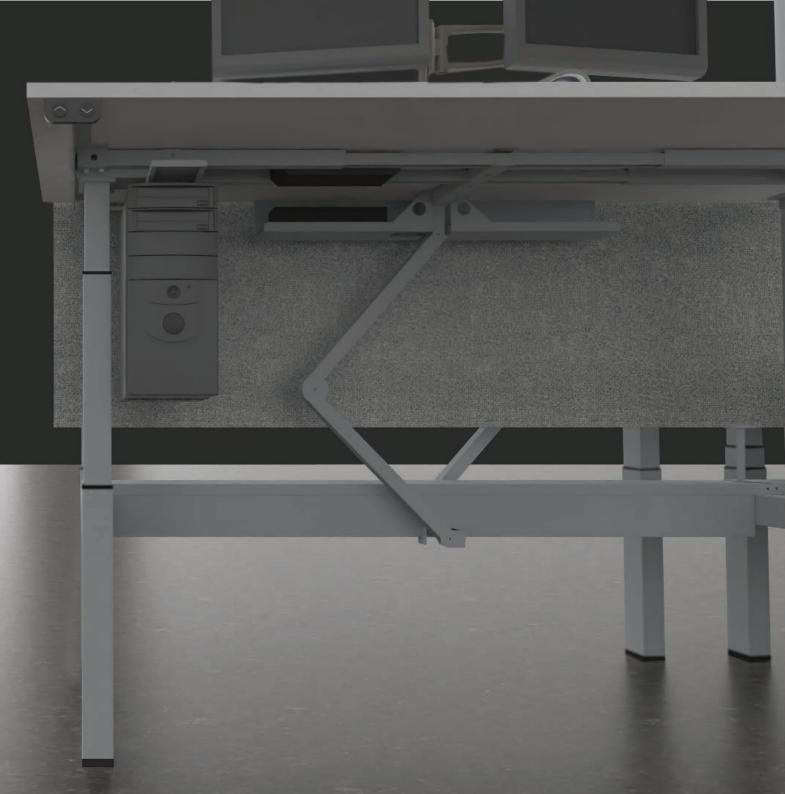

#### Easy access

Front gutter sit on top of the frame and ready-made cut out for the cables access.

#### **Magnetic lid holder** Easy cabling setup without completely removing the lid.

**Toolless gutter setup (Plug and use)** No tools needed to setup the gutter.