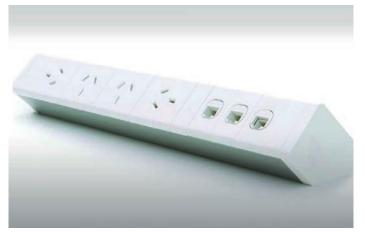

### ACCESORIES

Q4 500mm Post + 1x ZOOM 102 (Incl. Zoom Arm)

Power Rail

PC Holder

Media Hub

PET Frameless Screen

PC Holder

Apple Drawer